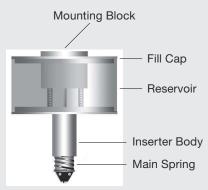

## Auto-Raster<sup>®</sup> Universal

The Auto-Raster<sup>®</sup> Universal Braille dispensing and inserting device is an exciting product that completely automates the process of producing Raster<sup>®</sup> Braille. It is easy to install, requires no special software and fits most computerized routing/engraving machines. The Auto-Raster<sup>®</sup> Universal works with your current computerized router/ engraver, using existing software, to place Raster<sup>®</sup> Braille automatically into sign material substrates.

The Auto-Raster<sup>®</sup> Universal is five times faster than manually placing Raster<sup>®</sup> spheres and 15 times faster than routing Braille. Simply drill the holes and then re-run the same program with the Auto-Raster<sup>®</sup> Universal in place. Raster<sup>®</sup> spheres are automatically dispensed and inserted into the sign material.

Features:

- Easy to install.
- No special software required.
- Fits most existing computerized routing/engraving equipment.
- Accommodates uneven materials up to 3/32 inch and still inserts Raster<sup>®</sup> spheres at the correct depth.