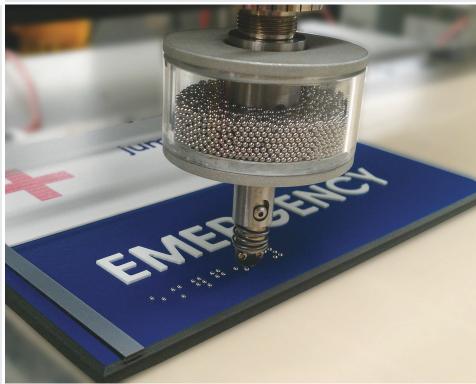

Fast, easy and convenient, the Auto-Raster<sup>®</sup> Universal *simplifies the process of* inserting Raster<sup>®</sup> spheres.

## Auto-Raster<sup>®</sup> Universal

The Auto-Raster<sup>®</sup> Universal Braille dispensing and inserting device is an exciting product that completely automates the process of producing Raster<sup>®</sup> Braille. It is easy to install, requires no special software and fits most computerized routing/engraving machines. The Auto-Raster<sup>®</sup> Universal works with your current computerized router/ engraver, using existing software, to place Raster<sup>®</sup> Braille automatically into sign material substrates.

The Auto-Raster<sup>®</sup> Universal is five times faster than manually placing Raster<sup>®</sup> spheres and 15 times faster than routing Braille. Simply drill the holes and then re-run the same program with the Auto-Raster<sup>®</sup> Universal in place. Raster<sup>®</sup> spheres are automatically dispensed and inserted into the sign material.

The Auto-Raster<sup>®</sup> Universal makes it easy for you to offer your customers the clean look and feel of Raster<sup>®</sup> Braille.