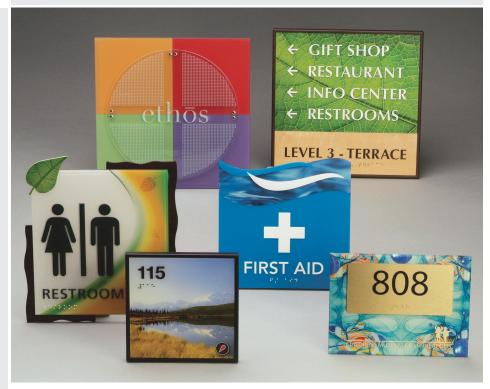

Digital imaging is literally changing the face of interior signage. With high resolution photo-realistic printing, rich colors, durable prints on almost any material, digital imaging can transform your interior signage. Replacement signs are quick and easy and *match the originals . . . first* time, every time.

## Your Sign Shop Just Got a Whole Lot Bigger.

Now you can provide your clients with interior signs and name badges featuring rich, clear, digital images. Accent Signage Systems, Inc. is your wholesale partner for digital printing with a reputation for quality, service, and dependability.

We offer stunning high-resolution photo quality digital printing on almost any substrate. Whether it's a logo, photograph, or illustrated graphic, our new process can reproduce the richest colors and most intricate details accurately and consistently, in seven colors of UV-cured ink at resolutions up to 2400 x 1200 dpi.

We can print on plastic, glass, metal, wood, or almost any substrate. We can even print opaque white behind an image on dark materials, allowing for effects that weren't possible until now.

Need to add or replace a sign? Our color management expertise and consistent color reproduction ensure that your new signs will match the original signs now and in the future.