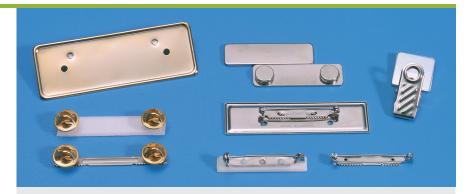

#### **BADGE HARDWARE**

We have a variety of badge fasteners to choose from including: pins, magnets, and clips. Metal fasteners are nickel-plated brass so they will not tarnish or discolor fabrics.

YOUR LOGO HERE Most Common Badge Size is 1" x 3". Available in a