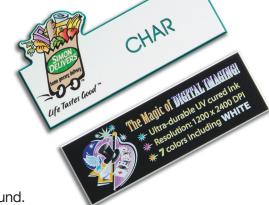

# HOT-STAMPED LOGOS & GRAPHICS

Hot stamping is a dry print method using heat and pressure to impregnate colors onto a material substrate (such as plastic). Whether your hot-stamped image is a simple one-color design or a more complex multi-color design, we can provide exceptional quality with our hot-stamped badges. Choose from a large selection of glossy and matte hot-stamp colors, as well as high luster metallic gold and silver.

### **DIGITAL PRINTING**

Multi-color badges just got a whole lot easier. Photographic quality photos, logos, or illustrations can be digitally printed directly onto any material substrate with amazing quality. Digital printing uses ultra-durable UV-cured inks with resolutions of 2400 x 1200 dpi to produce rich colors with ease.