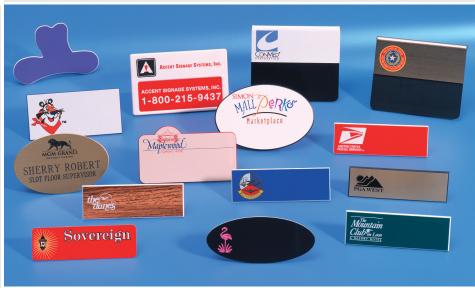

## **Name Badges**

Available in just about any custom size or shape you desire.

### **MATERIAL**

Choose from a variety of colors and finishes. Badge materials include 1-ply or 2-ply engraving substrates and premium solid brass.

#### **EDGE FINISHES AVAILABLE**

- 1. Square Corner with Beveled Edge
- 2. Radius Corner with Straight Edge
- 3. Radius Corner with Beveled Edge