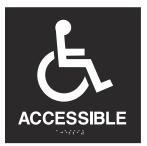

## **READY-MADE SIGNS**

Need signs fast? These ready-made signs are great for temporary or permanent use. Available with or without frames.

41010001 (unframed) 42010001 (framed)

41010002 (unframed) 42010002 (framed)

## **Great For Temporary or Permanent Use**

When time is a critical factor, our Ready-Made signs can be shipped on a moments notice. All signs are 8 inches square (203 mm) and meet USA ADA laws. Signs are stocked in black with white text/graphics and Grade 2 Braille. The one-piece injection molded construction provides a tough, scratch resistant finish. These signs are for interior use only and are available with or without High-Impact Styrene Frames.

Our Ready-Made signs are stocked in the styles shown above. If you need other sign types or sign colors not shown here, please contact us for fast turn-around times on custom sign fabrication.

Ready-Made signs are a great cost-effective solution for restaurants, retail stores, and small businesses.