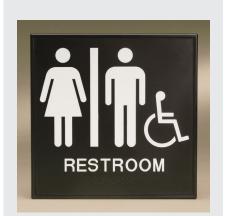

## **READY-MADE SIGNS**

Need signs fast? These ready-made signs are great for temporary or permanent use. Available with or without frames.

41010001 (unframed) 42010001 (framed)

41010002 (unframed) 42010002 (framed)

## **Great For Temporary or Permanent Use**

When time is a critical factor, our Ready-Made signs can be shipped on a moments notice. All signs are 8 inches square (203 mm) and meet USA ADA laws. Signs are stocked in black with white text/graphics and Grade 2 Braille. The one-piece injection molded construction provides a tough, scratch resistant finish. These signs are for interior use only and are available with or without High-Impact Styrene Frames.

Our Ready-Made signs are stocked in the styles shown above. If you need other sign types or sign colors not shown here, please contact us for fast turn-around times on custom sign fabrication.

Ready-Made signs are a great cost-effective solution for restaurants, retail stores, and small businesses.