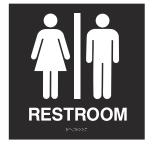

## **READY-MADE SIGNS**

Need signs fast? These ready-made signs are great for temporary or permanent use. Available with or without frames.

41010001 (unframed) 42010001 (framed)

41010002 (unframed) 42010002 (framed)

## **Great For Temporary or Permanent Use**

When time is a critical factor, our Ready-Made signs can be shipped on a moments notice. All signs are 8 inches square (203 mm) and meet USA ADA laws. Signs are stocked in black with white text/graphics and Grade 2 Braille. The one-piece injection molded construction provides a tough, scratch resistant finish. These signs are for interior use only and are available with or without High-Impact Styrene Frames.

Our Ready-Made signs are stocked in the styles shown above. If you need other sign types or sign colors not shown here, please contact us for fast turn-around times on custom sign fabrication.

Ready-Made signs are a great cost-effective solution for restaurants, retail stores, and small businesses.