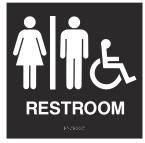

## **READY-MADE SIGNS**

Need signs fast? These ready-made signs are great for temporary or permanent use. Available with or without frames.

41010001 (unframed) 42010001 (framed)

41010002 (unframed) 42010002 (framed)

## **Great For Temporary or Permanent Use**

When time is a critical factor, our Ready-Made signs can be shipped on a moments notice. All signs are 8 inches square (203 mm) and meet USA ADA laws. Signs are stocked in black with white text/graphics and Grade 2 Braille. The one-piece injection molded construction provides a tough, scratch resistant finish. These signs are for interior use only and are available with or without High-Impact Styrene Frames.

Our Ready-Made signs are stocked in the styles shown above. If you need other sign types or sign colors not shown here, please contact us for fast turn-around times on custom sign fabrication.

Ready-Made signs are a great cost-effective solution for restaurants, retail stores, and small businesses.