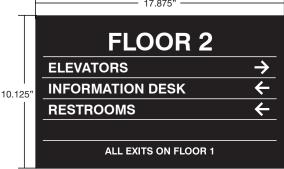

Our **ADA-compliant LED signage** has been designed for both your custom and ready-made needs. Our panels are made with technology that enhances luminance and delivers ultimate uniformity. LED panels can be lit from one or two edges and held in place with an f-channel frame allowing for more permanent display environments.

## **ADA LED SIGNAGE**