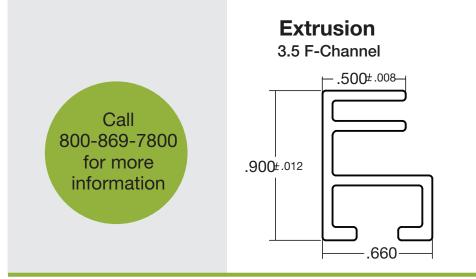

Our **ADA-compliant LED signage** has been designed for both your custom and ready-made needs. Our panels are made with technology that enhances luminance and delivers ultimate uniformity. LED panels can be lit from one or two edges and held in place with an f-channel frame allowing for more permanent display environments.