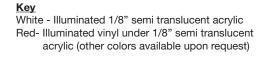

## LEDs:

Ultra-bright strips UL Recognized components 12 volt, constant current

Average Current Draw: 0.67 amps per linear foot (12 v)

**Power Consumption:** 8 watts per linear foot

Panel Weight ~ 2.14 lbs per square foot

- Aluminum frame construction
- Anodized finish in black or satin silver
- Custom painted to PMS or color scales Matthews paint
- Variety of materials available for illuminance within ADA compliance
- Easy mounting using L or J brackets, Z clips or channel fasteners
- LED lifecycle of ~50,000 hours
- Minimal Maintenance
- Manufactured in the United States
- 12 month manufacturers warranty







Our **ADA-compliant LED signage** has been designed for both your custom and ready-made needs. Our panels are made with technology that enhances luminance and delivers ultimate uniformity. LED panels can be lit from one or two edges and held in place with an f-channel frame allowing for more permanent display environments.



## LED White Options:

- 6500k = Bright White
- 3500k = Warmer White

## Mounting/Power Supply Options:

- Wall Mounted Plug-in We can provide the power supply
- Wall Mounted with hidden cords-Requires electrical wiring routed throughout walls of building

## **ADA LED SIGNAGE**