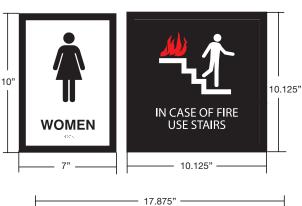

Our **ADA-compliant LED signage** has been designed for both your custom and ready-made needs. Our panels are made with technology that enhances luminance and delivers ultimate uniformity. LED panels can be lit from one or two edges and held in place with an f-channel frame allowing for more permanent display environments.

## **ADA LED SIGNAGE**