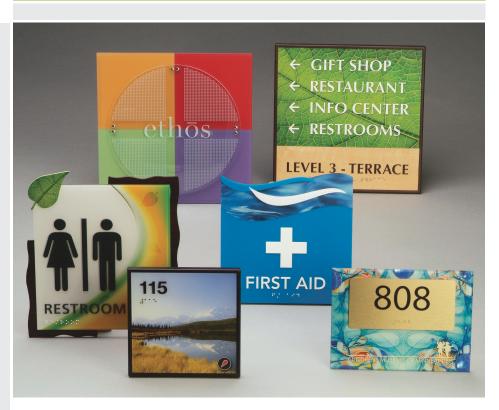

## Your Sign Shop Just Got a Whole Lot Bigger.

Now you can provide your clients with interior signs and name badges featuring rich, clear, digital images. Accent Signage Systems, Inc. is your wholesale partner for digital printing with a reputation for quality, service, and dependability.

We offer stunning high-resolution photo quality digital printing on almost any substrate. Whether it's a logo, photograph, or illustrated graphic, our new process can reproduce the richest colors and most intricate details accurately and consistently, in seven colors of UV-cured ink at resolutions up to 2400 x 1200 dpi.

We can print on plastic, glass, metal, wood, or almost any substrate. We can even print opaque white behind an image on dark materials, allowing for effects that weren't possible until now.

Need to add or replace a sign? Our color management expertise and consistent color reproduction ensure that your new signs will match the original signs now and in the future.