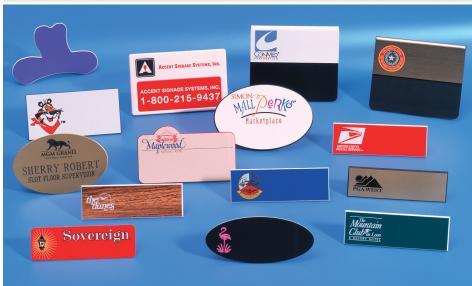

## **Name Badges**

Available in just about any custom size or shape you desire.

### **MATERIAL**

Choose from a variety of colors and finishes. Badge materials include 1-ply or 2-ply engraving substrates and premium solid brass.

#### **EDGE FINISHES AVAILABLE**

- 1. Square Corner with Beveled Edge
- 2. Radius Corner with Straight Edge
- 3. Radius Corner with Beveled Edge