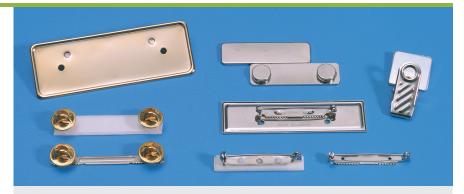

### **BADGE HARDWARE**

We have a variety of badge fasteners to choose from including: pins, magnets, and clips. Metal fasteners are nickel-plated brass so they will not tarnish or discolor fabrics.

YOUR LOGO HERE Most Common Badge Size is 1" x 3".