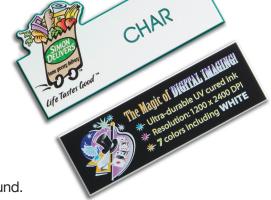

# HOT-STAMPED LOGOS & GRAPHICS

Hot stamping is a dry print method using heat and pressure to impregnate colors onto a material substrate (such as plastic). Whether your hot-stamped image is a simple one-color design or a more complex multi-color design, we can provide exceptional quality with our hot-stamped badges. Choose from a large selection of glossy and matte hot-stamp colors, as well as high luster metallic gold and silver.

### **DIGITAL PRINTING**

Multi-color badges just got a whole lot easier. Photographic quality photos, logos, or illustrations can be digitally printed directly onto any material substrate with amazing quality. Digital printing uses ultra-durable UV-cured inks with resolutions of 2400 x 1200 dpi to produce rich colors with ease.