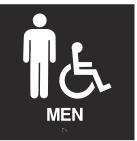

Need signs fast? These ready-made signs are great for temporary or permanent use. Available with or without frames.

ACCESSIBLE

41010001 *(unframed)* 42010001 *(framed)* 

**READY-MADE SIGNS** 

41010002 (unframed) 42010002 (framed)

41010003 (unframed) 42010003 (framed)

41010004 *(unframed)* 42010004 *(framed)* 

41010005 (unframed) 42010005 (framed)

41010008 (unframed) 42010008 (framed)

41010006 *(unframed)* 42010006 *(framed)* 

41010009 *(unframed)* 42010009 *(framed)* 

## **Great For Temporary or Permanent Use**

When time is a critical factor, our Ready-Made signs can be shipped on a moments notice. All signs are 8 inches square (203 mm) and meet USA ADA laws. Signs are stocked in black with white text/graphics and Grade 2 Braille. The one-piece injection molded construction provides a tough, scratch resistant finish. These signs are for interior use only and are available with or without High-Impact Styrene Frames.