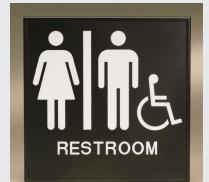

Need signs fast? These ready-made signs are great for temporary or permanent use. Available with or without frames.

ACCESSIBLE

41010001 *(unframed)* 42010001 *(framed)* 

**READY-MADE SIGNS** 

41010002 (unframed) 42010002 (framed)

41010003 (unframed) 42010003 (framed)

41010004 *(unframed)* 42010004 *(framed)* 

41010005 (unframed) 42010005 (framed)

41010008 (unframed) 42010008 (framed)

41010006 *(unframed)* 42010006 *(framed)* 

41010009 *(unframed)* 42010009 *(framed)* 

## **Great For Temporary or Permanent Use**

When time is a critical factor, our Ready-Made signs can be shipped on a moments notice. All signs are 8 inches square (203 mm) and meet USA ADA laws. Signs are stocked in black with white text/graphics and Grade 2 Braille. The one-piece injection molded construction provides a tough, scratch resistant finish. These signs are for interior use only and are available with or without High-Impact Styrene Frames.